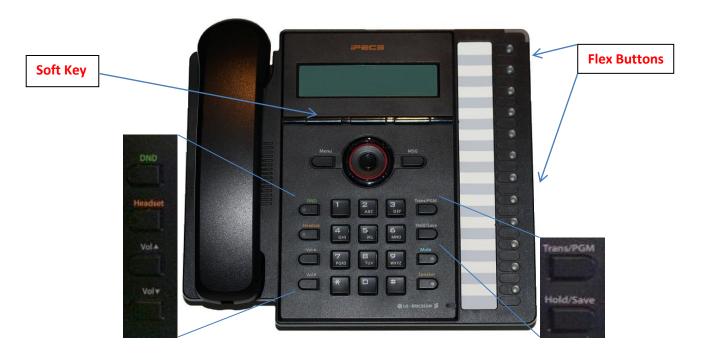

## HOW TO ADD A PHONE NUMBER TO A FLEX BUTTON

This method will add a Phone number directly to a Flex Button

The number will also appear in the Personal Speed Dial list

Press Trans/PGM button

Press the desired Flex Button on the right side of the handset (Notice the bottom left of display says PHONE NUMBER)

Press the left Soft Key

Display says enter CO, this is where you must select an outside line or just dial 0 (or 9 on some systems)

Are you trying set up a button for \*21Diversion?

Enter the desired Phone Number on the Dial pad (eg: 0414123xxx)

Press Hold/Save button

Enter a Name using the Dial pad

(eg: for a B press the 2 key twice, for an O press the 6 key three times)

(Use Vol arrow to add spaces, use DND key to delete characters)

Press Hold/Save button